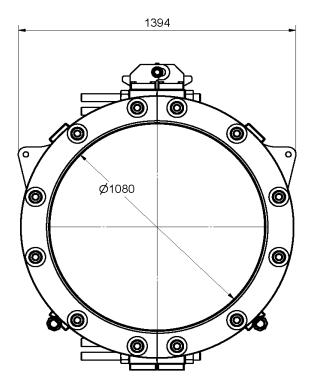

## **Technical** data

The Norclamp is designed and built based on the traditional principle of a two-part clamp, with a compression packer at each end which forms a seal against the pipeline and a face seal between the two clamp halves.

### **Specifications**

| Pipeline size    | 42" (1066,8 mm)             |
|------------------|-----------------------------|
| Sealing length   | 631 mm                      |
| Material         | API-5L-X60                  |
| Temperature      | 10°C to 95°C                |
| Working pressure | 500 psi (35 barg)           |
| Installation     | Diver maximum 35 m of depth |