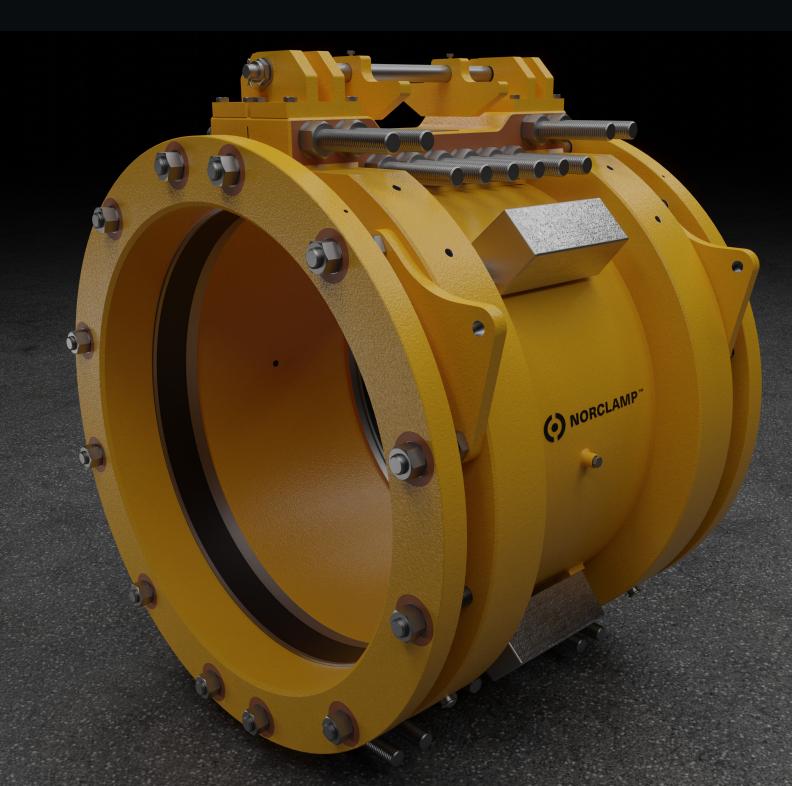

#### About

The Norclamp<sup>™</sup> clamp family represents the epitome of Norway's renowned subsea technology solutions, developed through decades of engineering innovation to withstand harsh weather, deep waters, and strict regulatory standards. For over fifty years, our exceptional mechanical fittings have played a vital role in repairing and maintaining subsea pipelines across the globe. The Norclamp<sup>™</sup> clamp family has been designed to offer a seamless solution for sealing pipeline leaks and reinforcing weakened pipeline walls without the need for costly shutdowns or production losses. Thanks to its pioneering engineering, installation is swift and effortless.

## **Technical** data

The Norclamp is designed and built based on the traditional principle of a two-part clamp, with a compression packer at each end which forms a seal against the pipeline and a face seal between the two clamp halves.

The packers between the clamp and the pipeline are separately activated to handle pipeline ovality, grooves, out of roundness, roughness on the pipeline surface and still obtain a high integrity sealing.