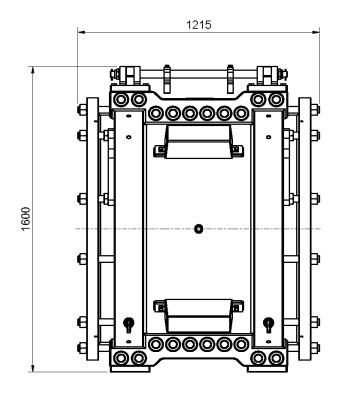

### **Specifications**

| Pipeline size    | 42" (1066,8 mm)             |
|------------------|-----------------------------|
| Sealing length   | 631 mm                      |
| Material         | API-5L-X60                  |
| Temperature      | 10°C to 95°C                |
| Working pressure | 500 psi (35 barg)           |
| Installation     | Diver maximum 35 m of depth |